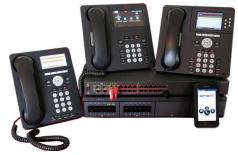

## PABX/PBX System

A private automatic branch exchange (PABX) is an automatic telephone switching system within a private enterprise. It offers a wide range of office communication systems, from Analogue to IP models.

Invest in a PBX system to get your company on the fast track

Benefits of PABX System:

- PABX systems can provide detailed call records and system management in real time.
- Callers can be put on hold and dealt with in timely and professional manner.
- A PABX system allocates each employee a telephone extension within the company.
- PABX systems can offer a menu with options that direct the caller.
- Using a PABX system means you have a central company number that gives access to all company employees and departments.
- Conference calling is a big advantage that is being used more and more by businesses.