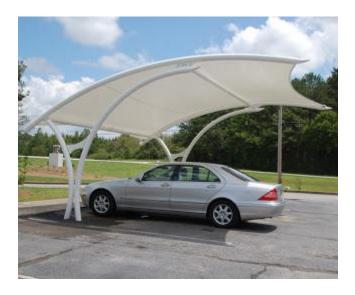

ELGOTECH manufacture and install car parking shades using 90% shade net material. We have variety colors and designs of shade net which the client selects from according to his/her satisfaction.

Benefits of Car Shade:

- Elimination of heat reduces heat buildup inside a car.
- A car shade reduces cracking of windscreens
- Ensures that gloss and shine of your car lasts.
- Interior protection of your cars and prevents fading of the dash board.