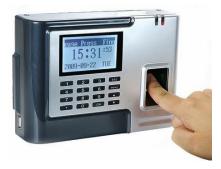

## Time & Attendance

Automating Time and Attendance for your organization can save money and eliminate the frustrations of a manual process. Time and Attendance Module which can seamlessly integrate with a wide range of Payroll and HR management systems.

Why Biometric Time & Attendance?

- Increase efficiency and productivity
- Increase employee satisfaction
- Reduce inherent problems with manual systems
- Save money with accurate overtime calculations
- Eliminate shadow staffs
- No illegible punch registrations.