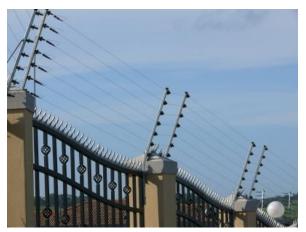

## **Electric fence**

Electric Fences are now a common non-lethal effective barrier protection System for most households and businesses especial industries. ELGOTECH deals with JVA, STAFIX and NEMTEK as our international vendor.

Tampering with the fence also results in an alarm that is logged by the security electric fence energizer, and can also trigger a siren and strobe

Why Electric fence?

- Durable and easy to maintain
- Integrate with existing alarms systems
- Effective physical and psychological barrier against intruders
- Add sensor switches to automatically adjust sensitivity