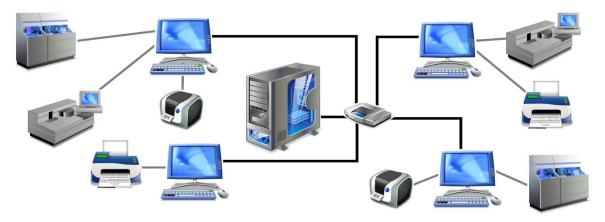

## **Computer Networking (LAN)**

A computer network consists of two or more computing devices that are connected in order to share the components of your network and the information you store there. At ELGOTECH we offer different levels of support based on your needs and the complexity of your network. With every service level agreement, you receive the benefits of our service automation tools helping to keep your network up and running at optimum efficiency.

Local Area Network